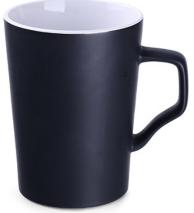

#### **#Dark and light side of the force**

The product is available in two interior colors: white and black. In addition, the white interior can be colored in any shade of your choice, consistent with the brand's color scheme.

## #A class by itself

The classic and functional shape makes it easy to use the cup, and in combination with the elegant design, it makes each sip a unique experience.