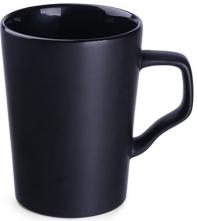

#### **#Dark and light side of the force**

The product is available in two interior colors: white and black. In addition, the white interior can be colored in any shade of your choice, consistent with the brand's color scheme.

## #A class by itself

The classic and functional shape makes it easy to use the cup, and in combination with the elegant design, it makes each sip a unique experience.