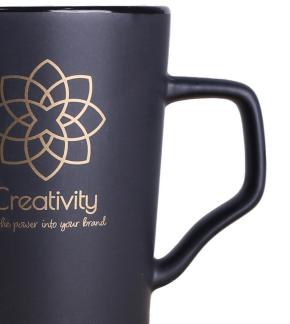

### #Infinitely fashionable with a luxurious surface

The elegant Glen mug with the luxurious touch black satin Supreme surface on the outside is an eye-catcher like no other. If current trends are no stranger to you, you already know which model to choose!

## **#Sophisticated power of branding**

Simple, dignified sides of the Glen Supreme model will perfectly expose the values of the promoted brand. Let your imagination run wild and decorate it with an original print, a colorful interior or a noble spatial decoration effect.